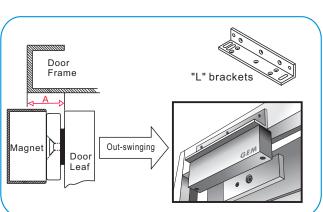

The A value in the table below for each bracket to mount on the door frame, shows the minimum requirement width of the door frame for different electromagnetic lock model.

| Magnet Grade | ValueA" | Option Brackets     |
|--------------|---------|---------------------|
| 300 LBS      | 38mm    | L-150, L-EM150      |
| 600 LBS      | 42mm    | L-300,L-10001ST     |
| 800LBS       | 48mm    | L-750, L-350, L-400 |
| 1200 LBS     | 60mm    | L-500,L-600         |